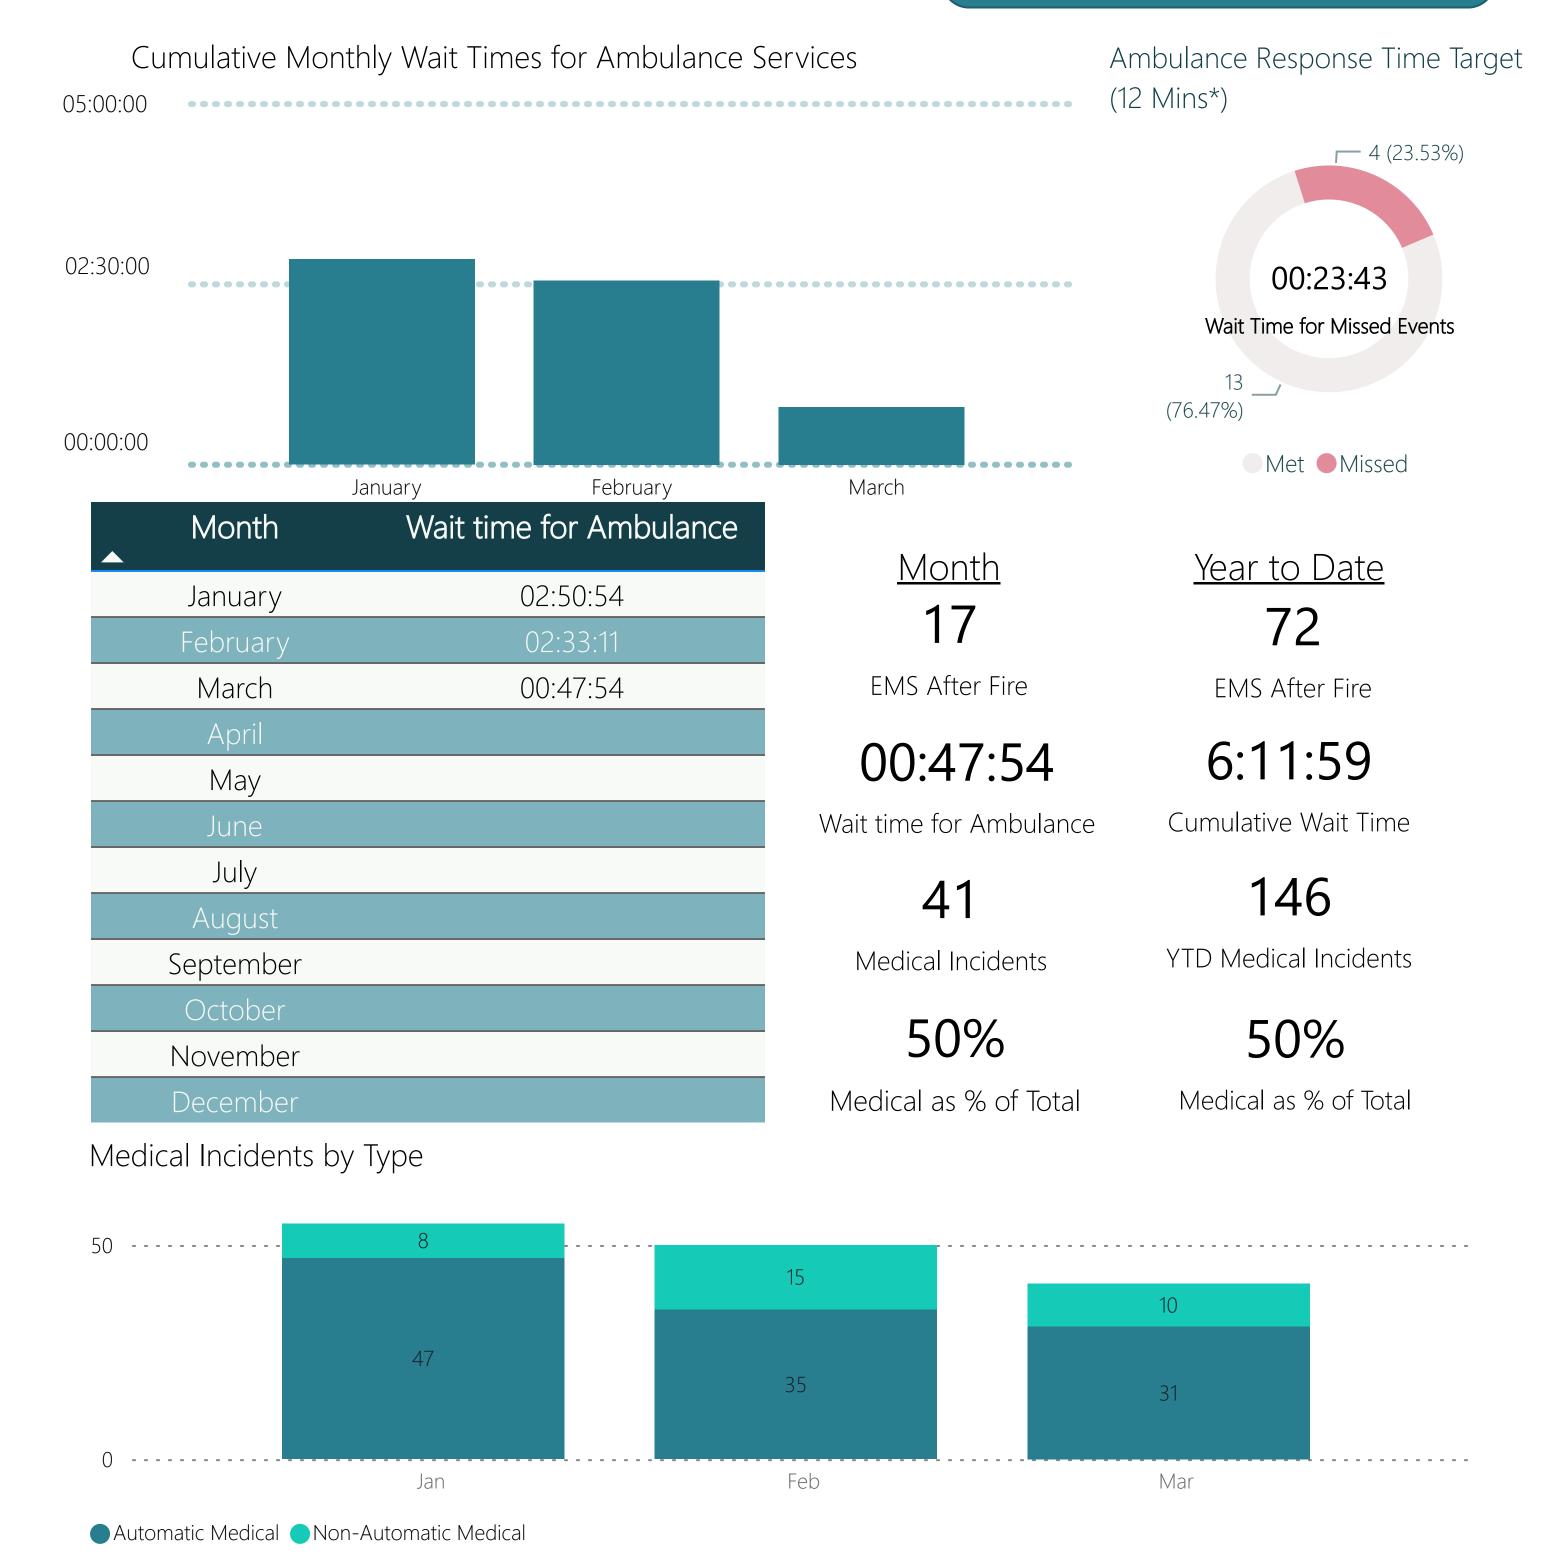

## EMS Statistical Summary - Fire & Rescue

<sup>\*</sup>Based on response time target details provided by AHS with a median time of eight (8) minutes and 90th percentile response time of twelve (12) minutes.

Report Notes: All data has been filtered to First Truck on-scene and includes both urban and rural incidents. Estimates for EMS response times are calculated using FRESC dispatch time - future iterations may use actual dispatch times for EMS from AHS when available. Automatic Medical Incidents are those coded as DELTA or ECHO (typically of high severity in which Fire is dispatched automatically). No Outlier policy has been applied to this data - as such, there can be marginal differences between reported operational data and this statistical summary. Medical incidents are now being totaled to exclude any records in which Fire was cancelled before arriving on-scene.