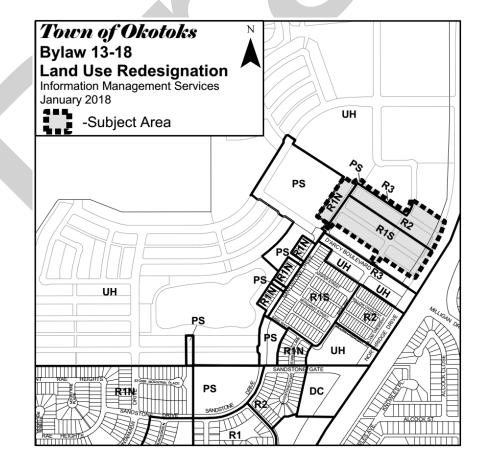

**NOW THEREFORE** the Council of the Town of Okotoks enacts that Land Use Bylaw 40-98 is amended as follows:

Appendix 1 [Land Use Map] is amended by redesignating ±5.66 hectares (±13.99 ac) of Lot 1, Block 9, Plan 151 2942 and Area 'B', Plan 171 1536 from Urban Holdings (UH) District to Residential Narrow Lot Single Detached (R1N) District, Residential Small Lot Single Detached (R1S) District, Residential Low Density Multi-Unit (R2) District, Residential Medium Density Multi-Unit (R3) District, and Public Service (PS) District as shown on the sketch map below: