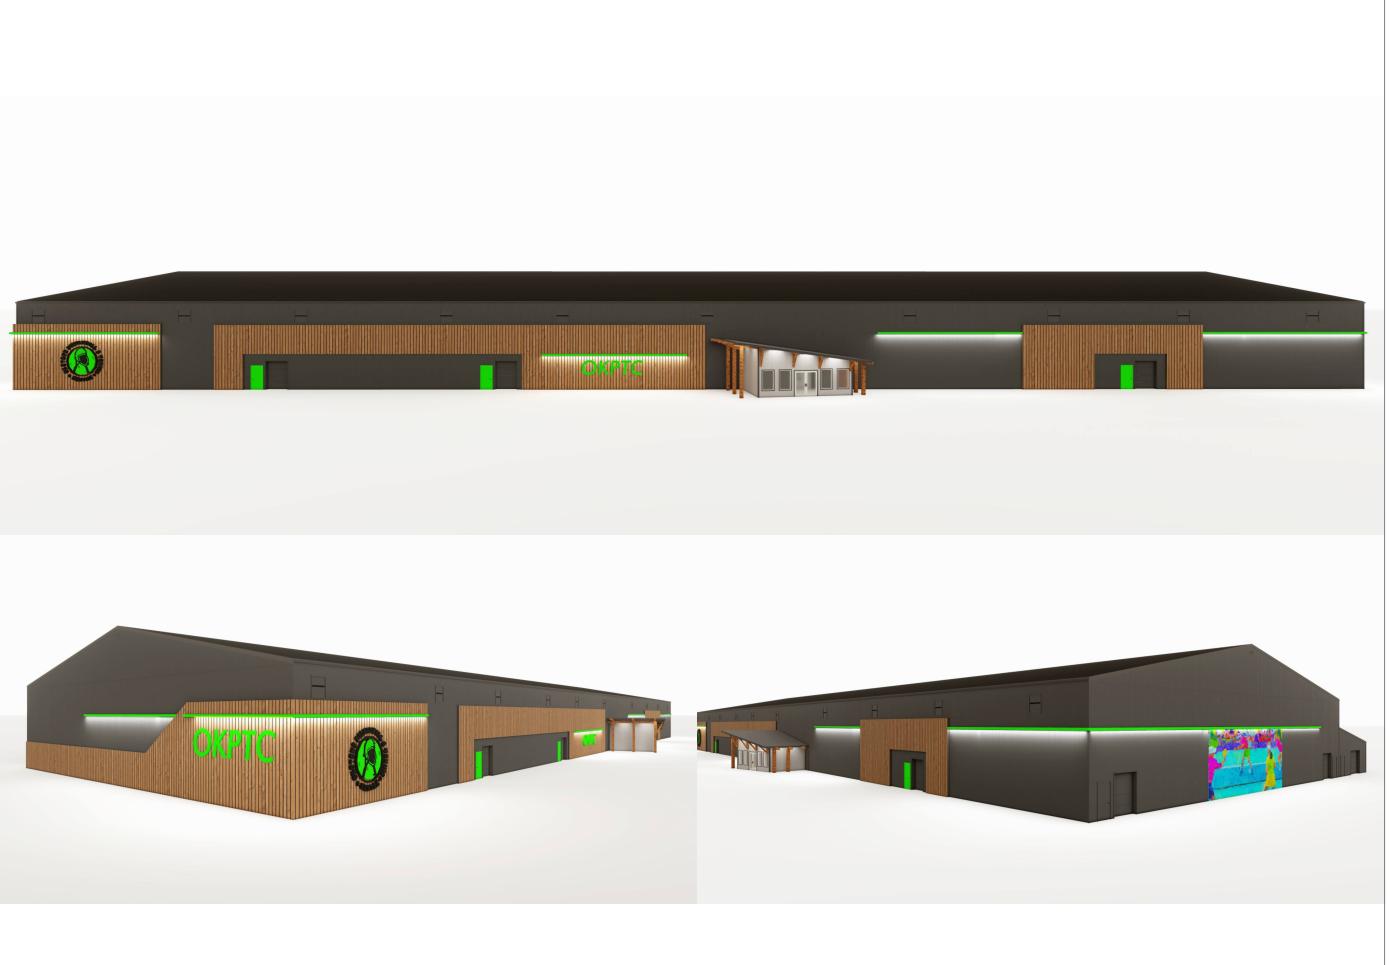

PROJECT TITLE:

108' X 372' X 22'

RECREATION CENTRE

### **OKOTOKS PICKLEBALL & TENNIS CENTRE**

OKOTOKS, AB

DRAWING TITLE:

## **EXTERIOR RENDERINGS**

| 42115      |
|------------|
| 2024/09/23 |
| AE         |
| -          |
| -          |
|            |
|            |

A7.01

SCALE

48223 338 AVE. E, OKOTOKS, AB T1S 1A8 (403) 938-9376