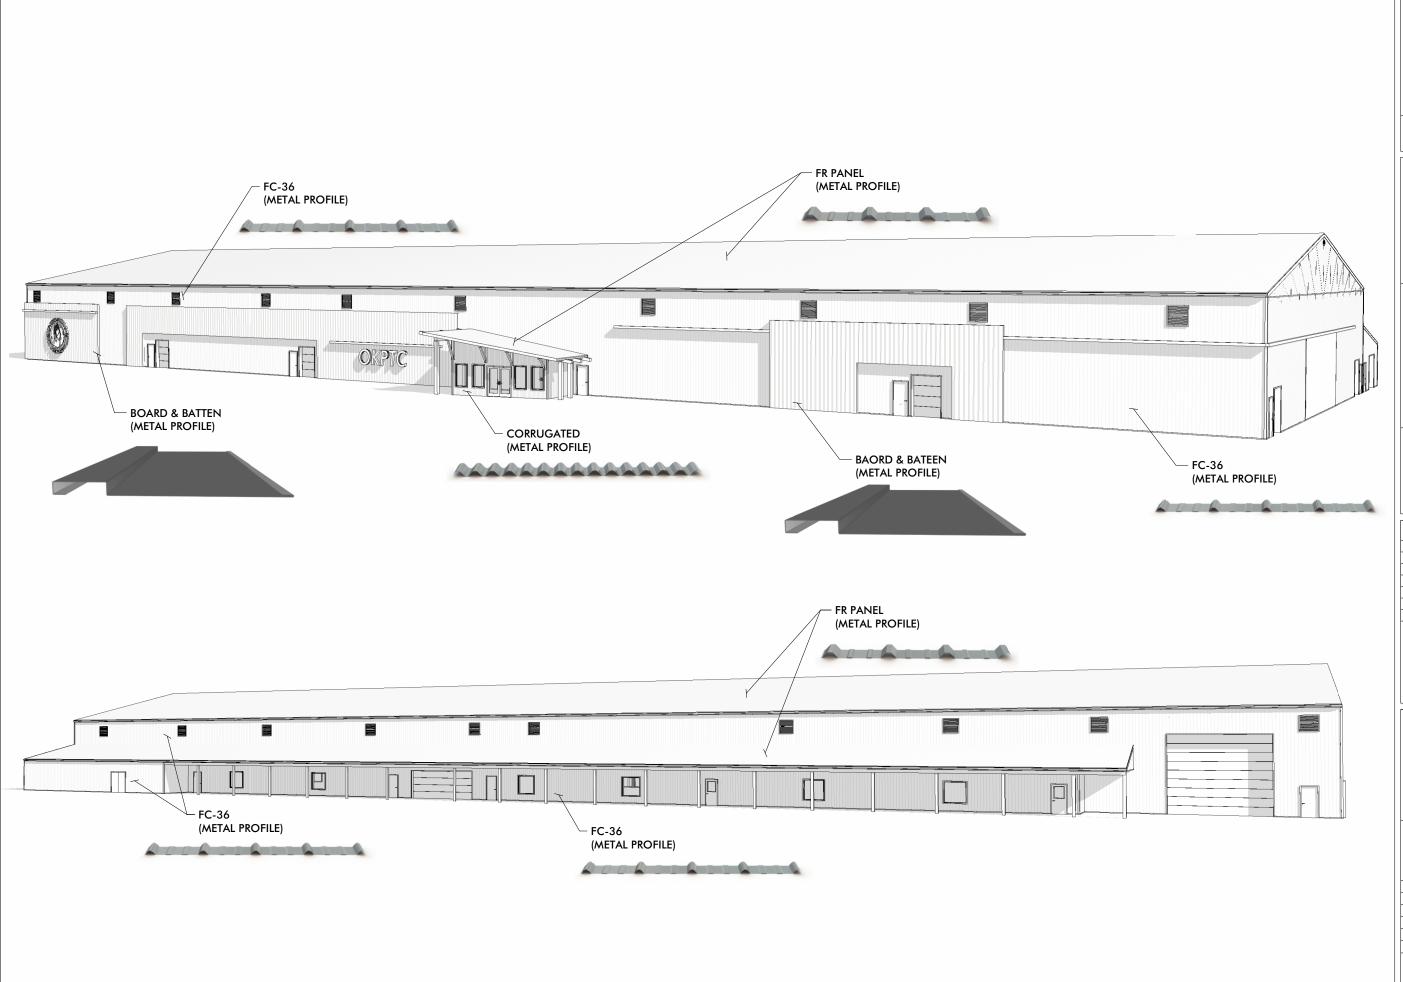

PROJECT TITLE:

108' X 372' X 22'

RECREATION CENTRE

#### **OKOTOKS PICKLEBALL & TENNIS CENTRE**

OKOTOKS, AB

DRAWING TITLE:

# **METAL DETAILS**

| 15 | PROJECT NUMBER |
|----|----------------|
| 23 | DATE           |
| ΑE | DRAWN BY       |
| JE | CHECKED BY     |
| ТН | APPROVED BY    |
| PV | ENGINEER       |
|    | ENGINEER       |