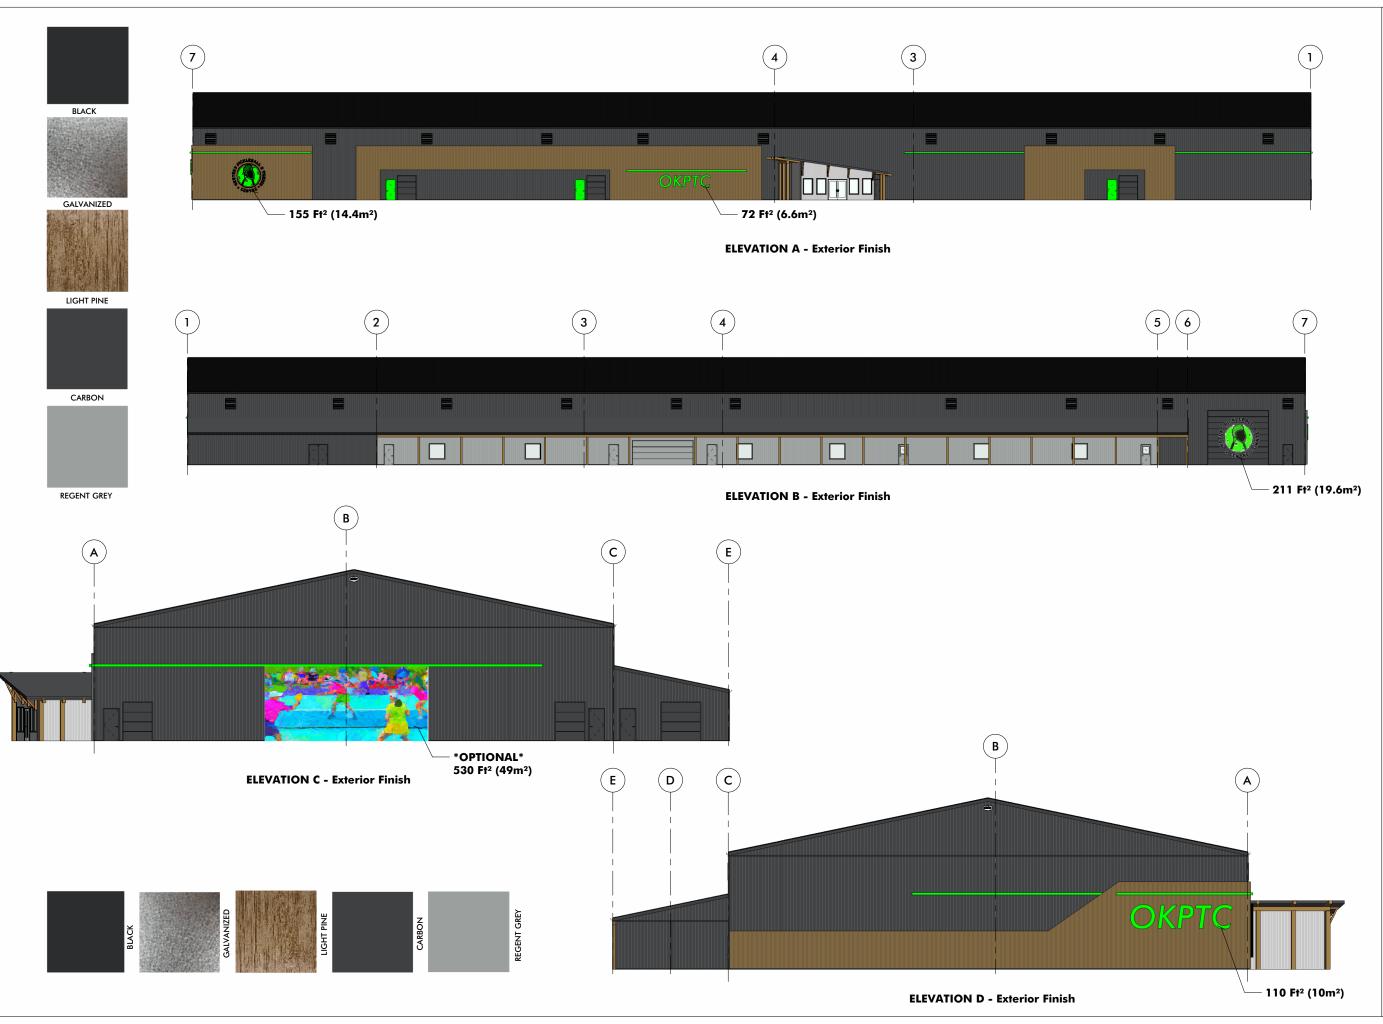

PROJECT TITLE:

108' X 372' X 22'

RECREATION CENTRE

#### **OKOTOKS PICKLEBALL & TENNIS CENTRE**

OKOTOKS, AB

DRAWING TITLE:

### **EXTERIOR COLOR DETAILS**

| PROJECT NUMBER | 42115      |
|----------------|------------|
| DATE           | 2024/09/23 |
| DRAWN BY       | AE         |
| CHECKED BY     | -          |
| APPROVED BY    | RS         |
| ENGINEER       |            |