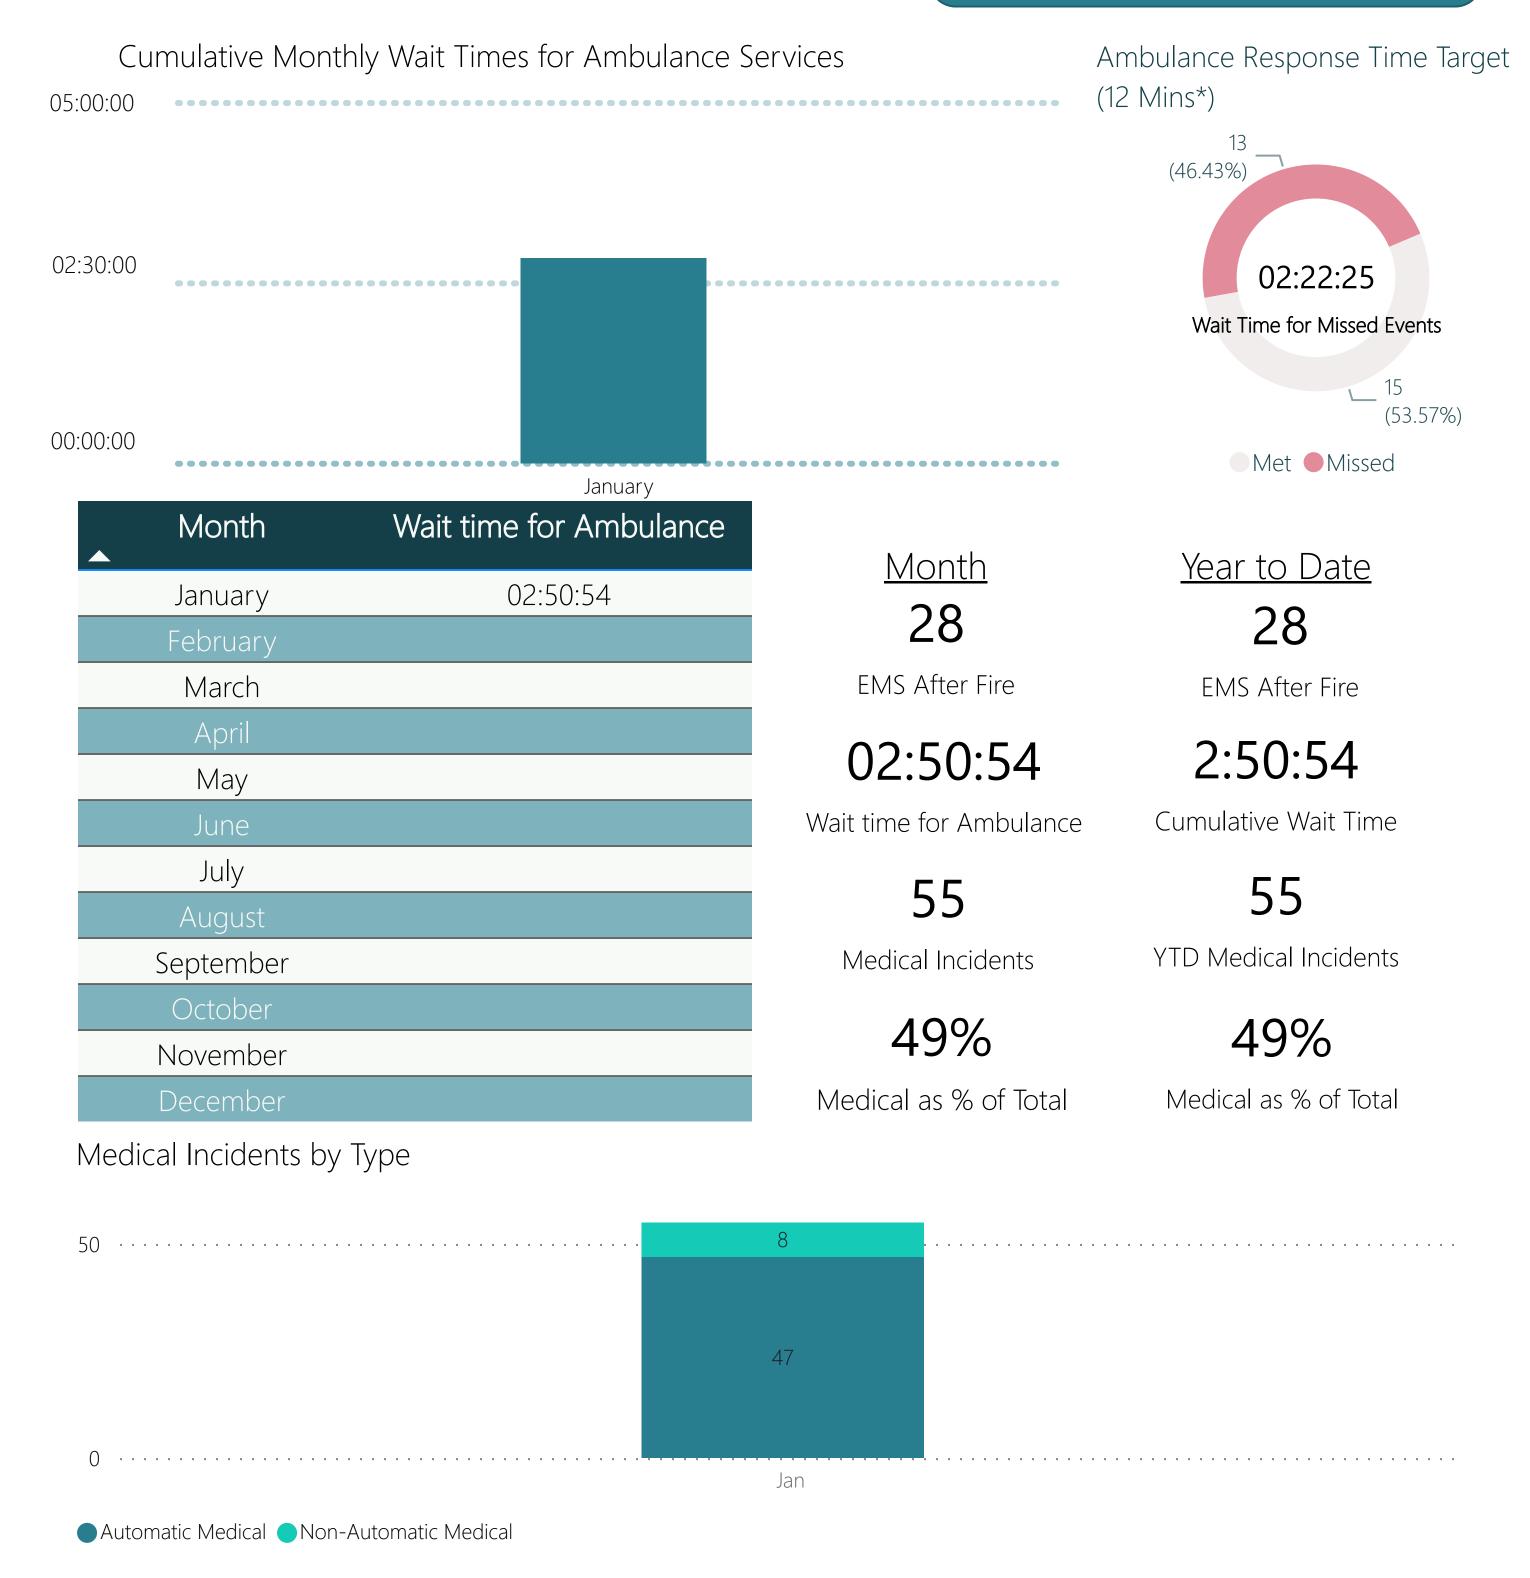

Total Incidents (All Types for Current Month)

## EMS Statistical Summary - Fire & Rescue

\*Based on response time target details provided by AHS with a median time of eight (8) minutes and 90th percentile response time of twelve (12) minutes.

Report Notes: All data has been filtered to First Truck on-scene and includes both urban and rural incidents. Estimates for EMS response times are calculated using FRESC dispatch time - future iterations may use actual dispatch times for EMS from AHS when available. Automatic Medical Incidents are those coded as DELTA or ECHO (typically of high severity in which Fire is dispatched automatically). No Outlier policy has been applied to this data - as such, there can be marginal differences between reported operational data and this statistical summary. Medical incidents are now being totaled to exclude any records in which Fire was cancelled before arriving on-scene.