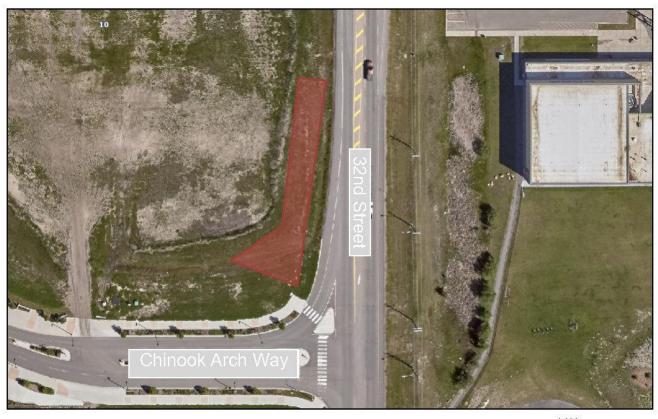

# SCHEDULE 'A'

Sign Corral #1 - East side of 32 Street north of Don Seaman Way

Sign Corral Location

Sign Corral #2 - West side of 32 Street north of Chinook Arch Way

Town of Ototota

Sign Corral #3 - North side of Milligan Drive west of Firehall 1