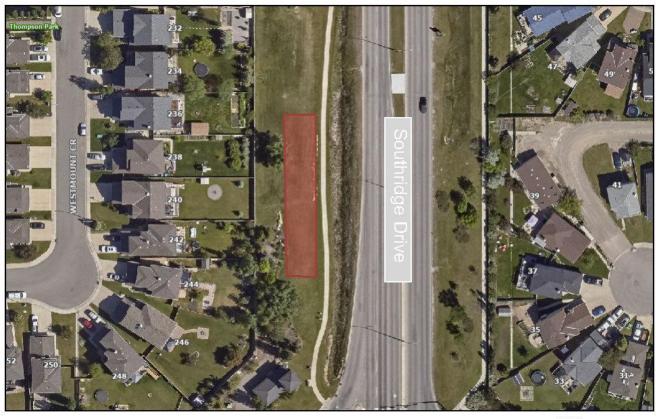

Sign Corral #4 - West of Northridge Drive and south of Northgate Blvd

Sign Corral #5 - North of Westland Street and west of Southridge Drive

Sign Corral #6 - North of Woodhaven Drive