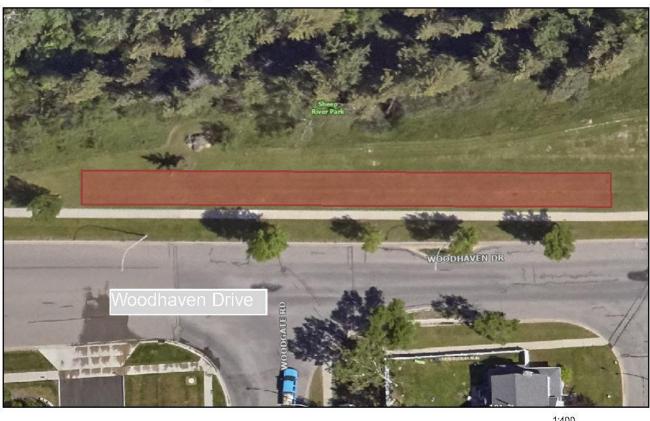

Sign Corral #4 - West of Northridge Drive and south of Northgate Blvd

Sign Corral #5 - North of Westland Street and west of Southridge Drive

Sign Corral #6 - North of Woodhaven Drive