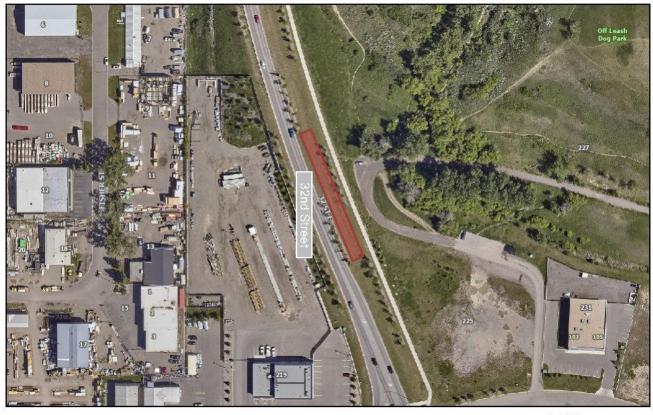

# SCHEDULE 'A'

Sign Corral #1 - East side of 32 Street north of Don Seaman Way

Sign Corral Location

Sign Corral #2 - West side of 32 Street north of Chinook Arch Way

Town of Ototota

Sign Corral #3 - North side of Milligan Drive west of Firehall 1