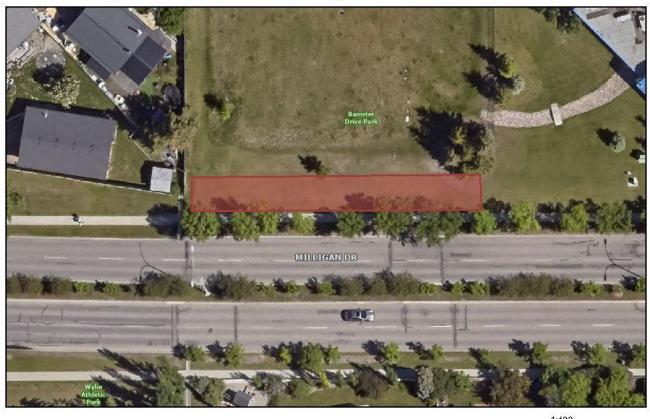

# SCHEDULE 'A'

Sign Corral #1 - East side of 32 Street north of Don Seaman Way

Sign Corral Location

Sign Corral #2 - West side of 32 Street north of Chinook Arch Way

Town of Ototota

Sign Corral #3 - North side of Milligan Drive west of Firehall 1