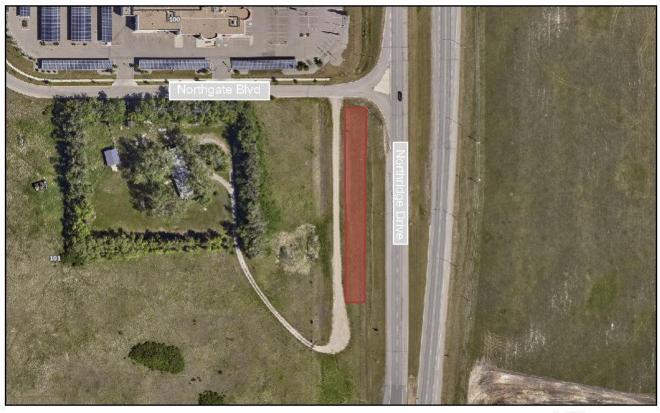

Sign Corral #4 - West of Northridge Drive and south of Northgate Blvd

Sign Corral #5 - North of Westland Street and west of Southridge Drive

Sign Corral #6 - North of Woodhaven Drive