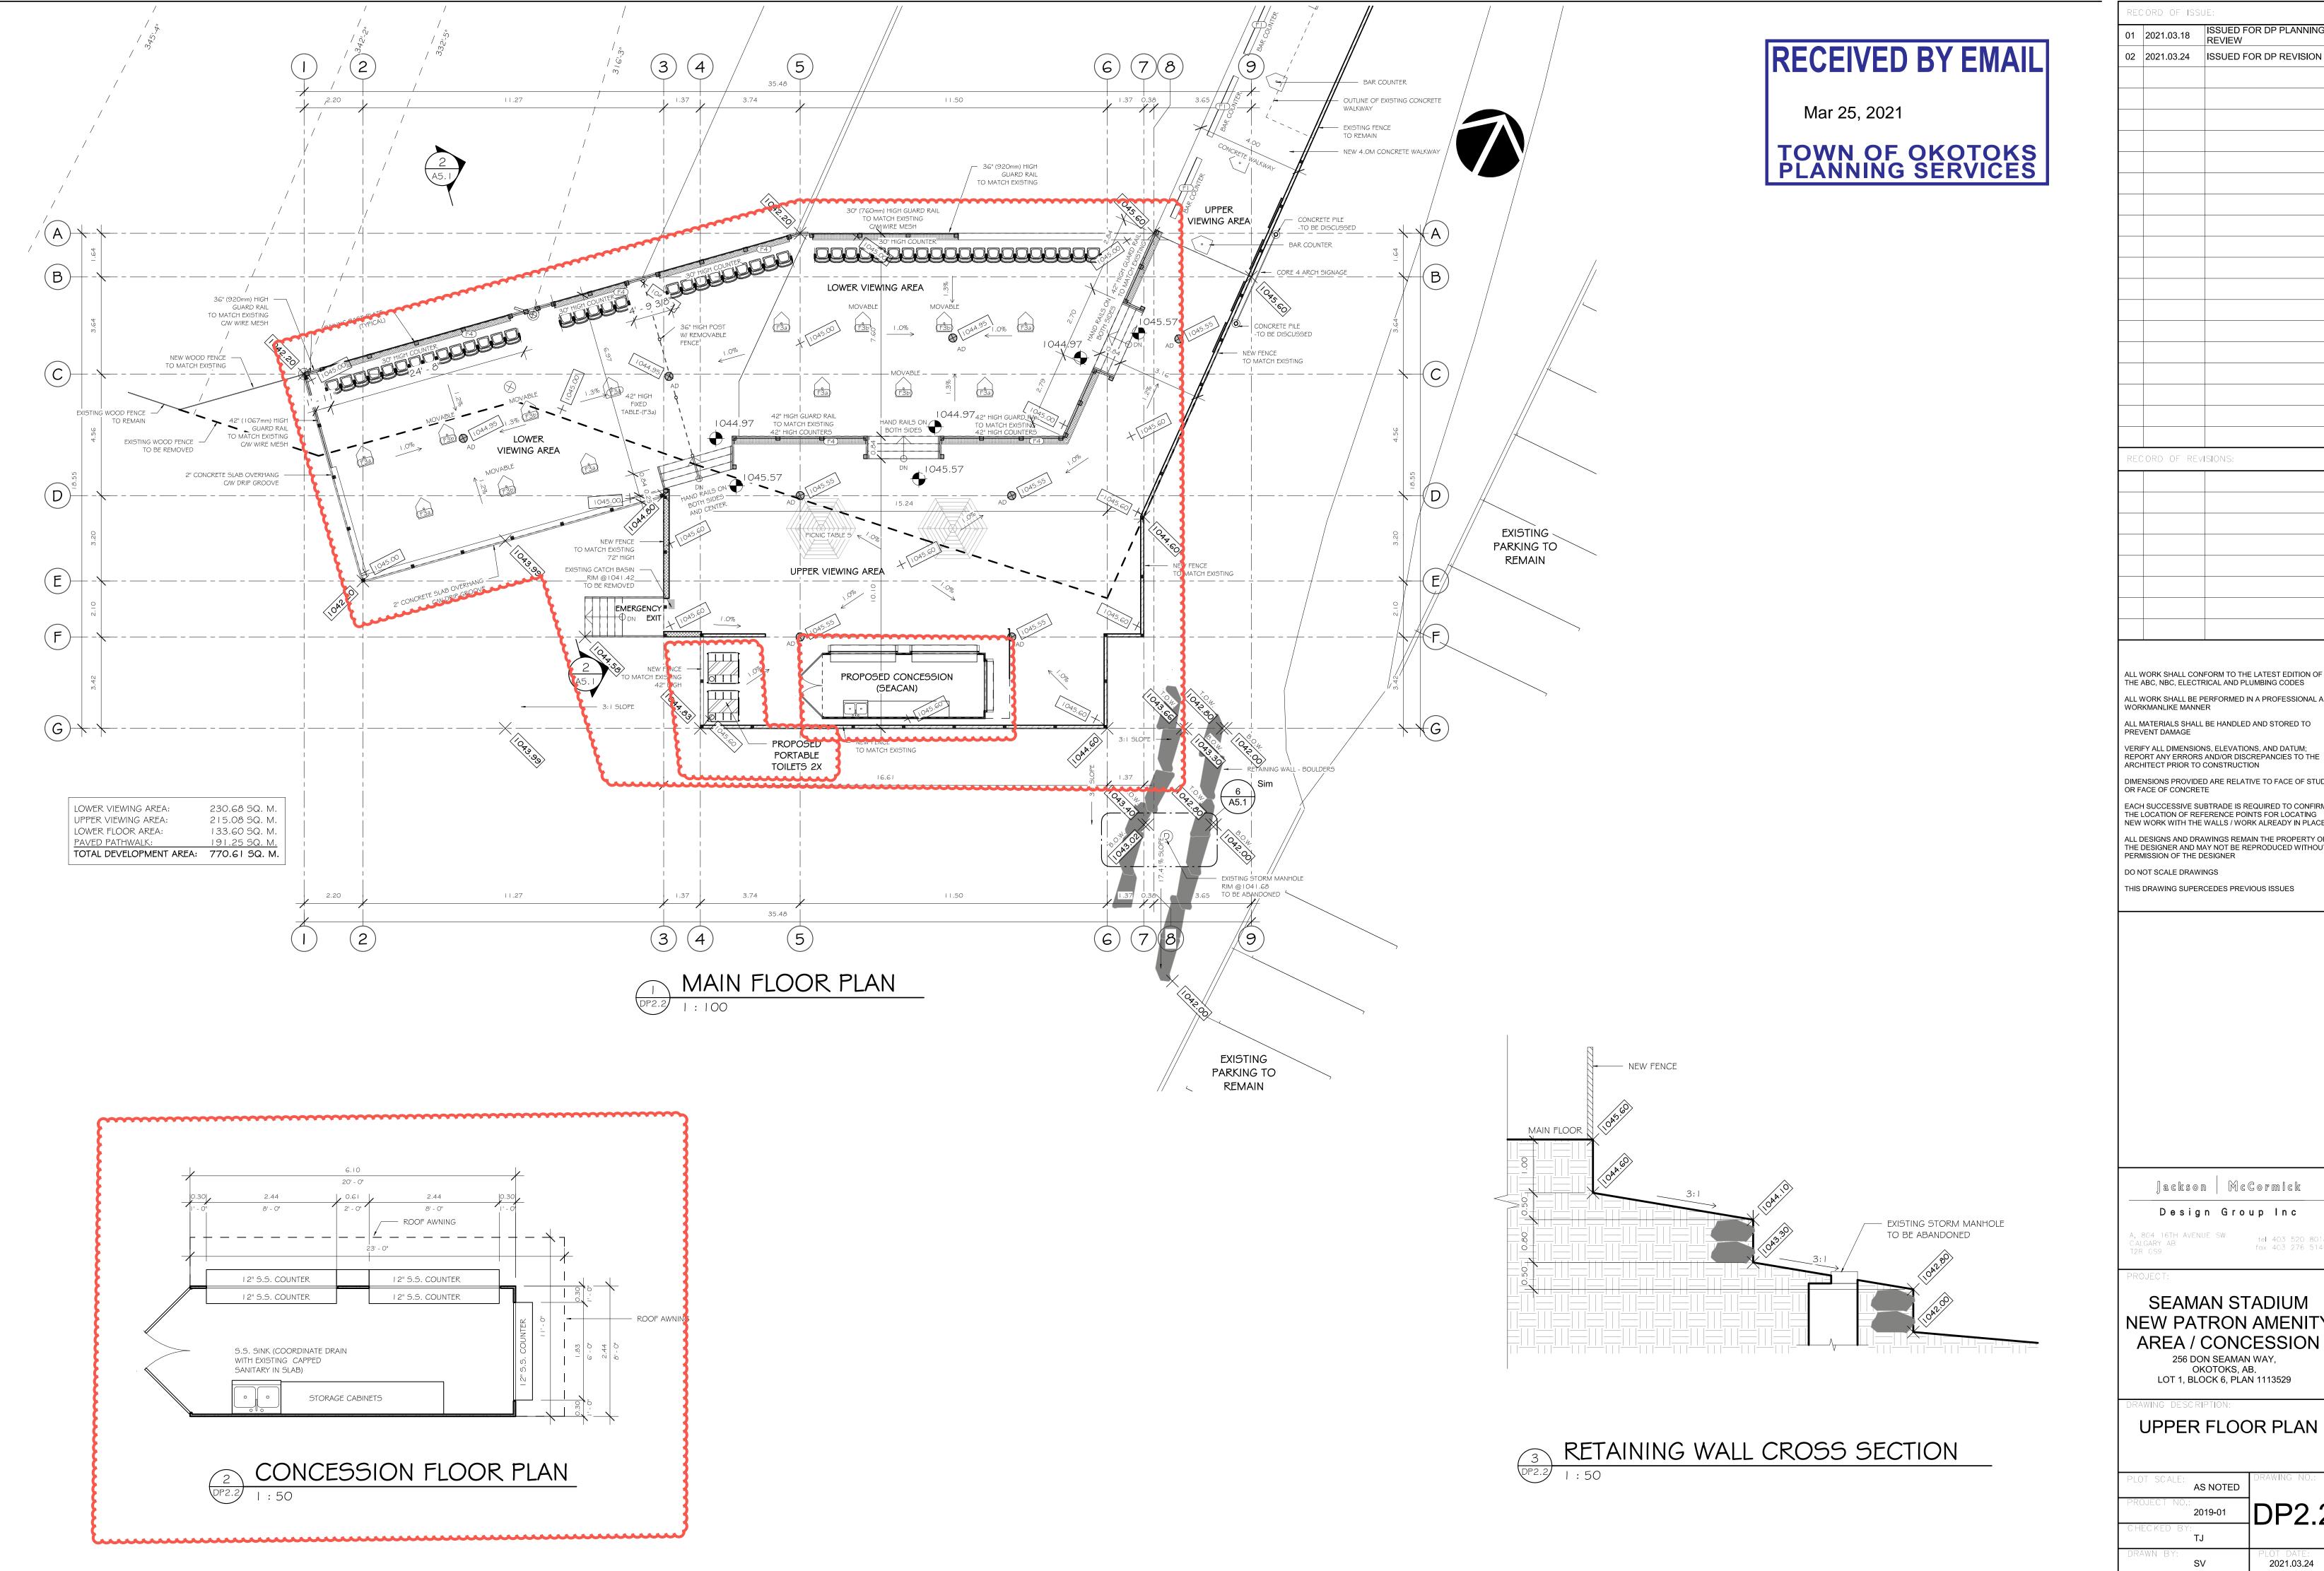

tel 403 520 8018 fax 403 276 5146

SEAMAN STADIUM **NEW PATRON AMENITY** AREA / CONCESSION

OKOTOKS, AB. LOT 1, BLOCK 6, PLAN 1113529

UPPER FLOOR PLAN

| PLOT SCALE: AS NOTED | DRAWING NO.:                    |
|----------------------|---------------------------------|
| PROJECT NO.: 2019-01 | DP2.2                           |
| CHECKED BY:<br>TJ    | <b>-</b>                        |
| DRAWN BY:<br>SV      | PLOT DATE:<br><b>2021.03.24</b> |