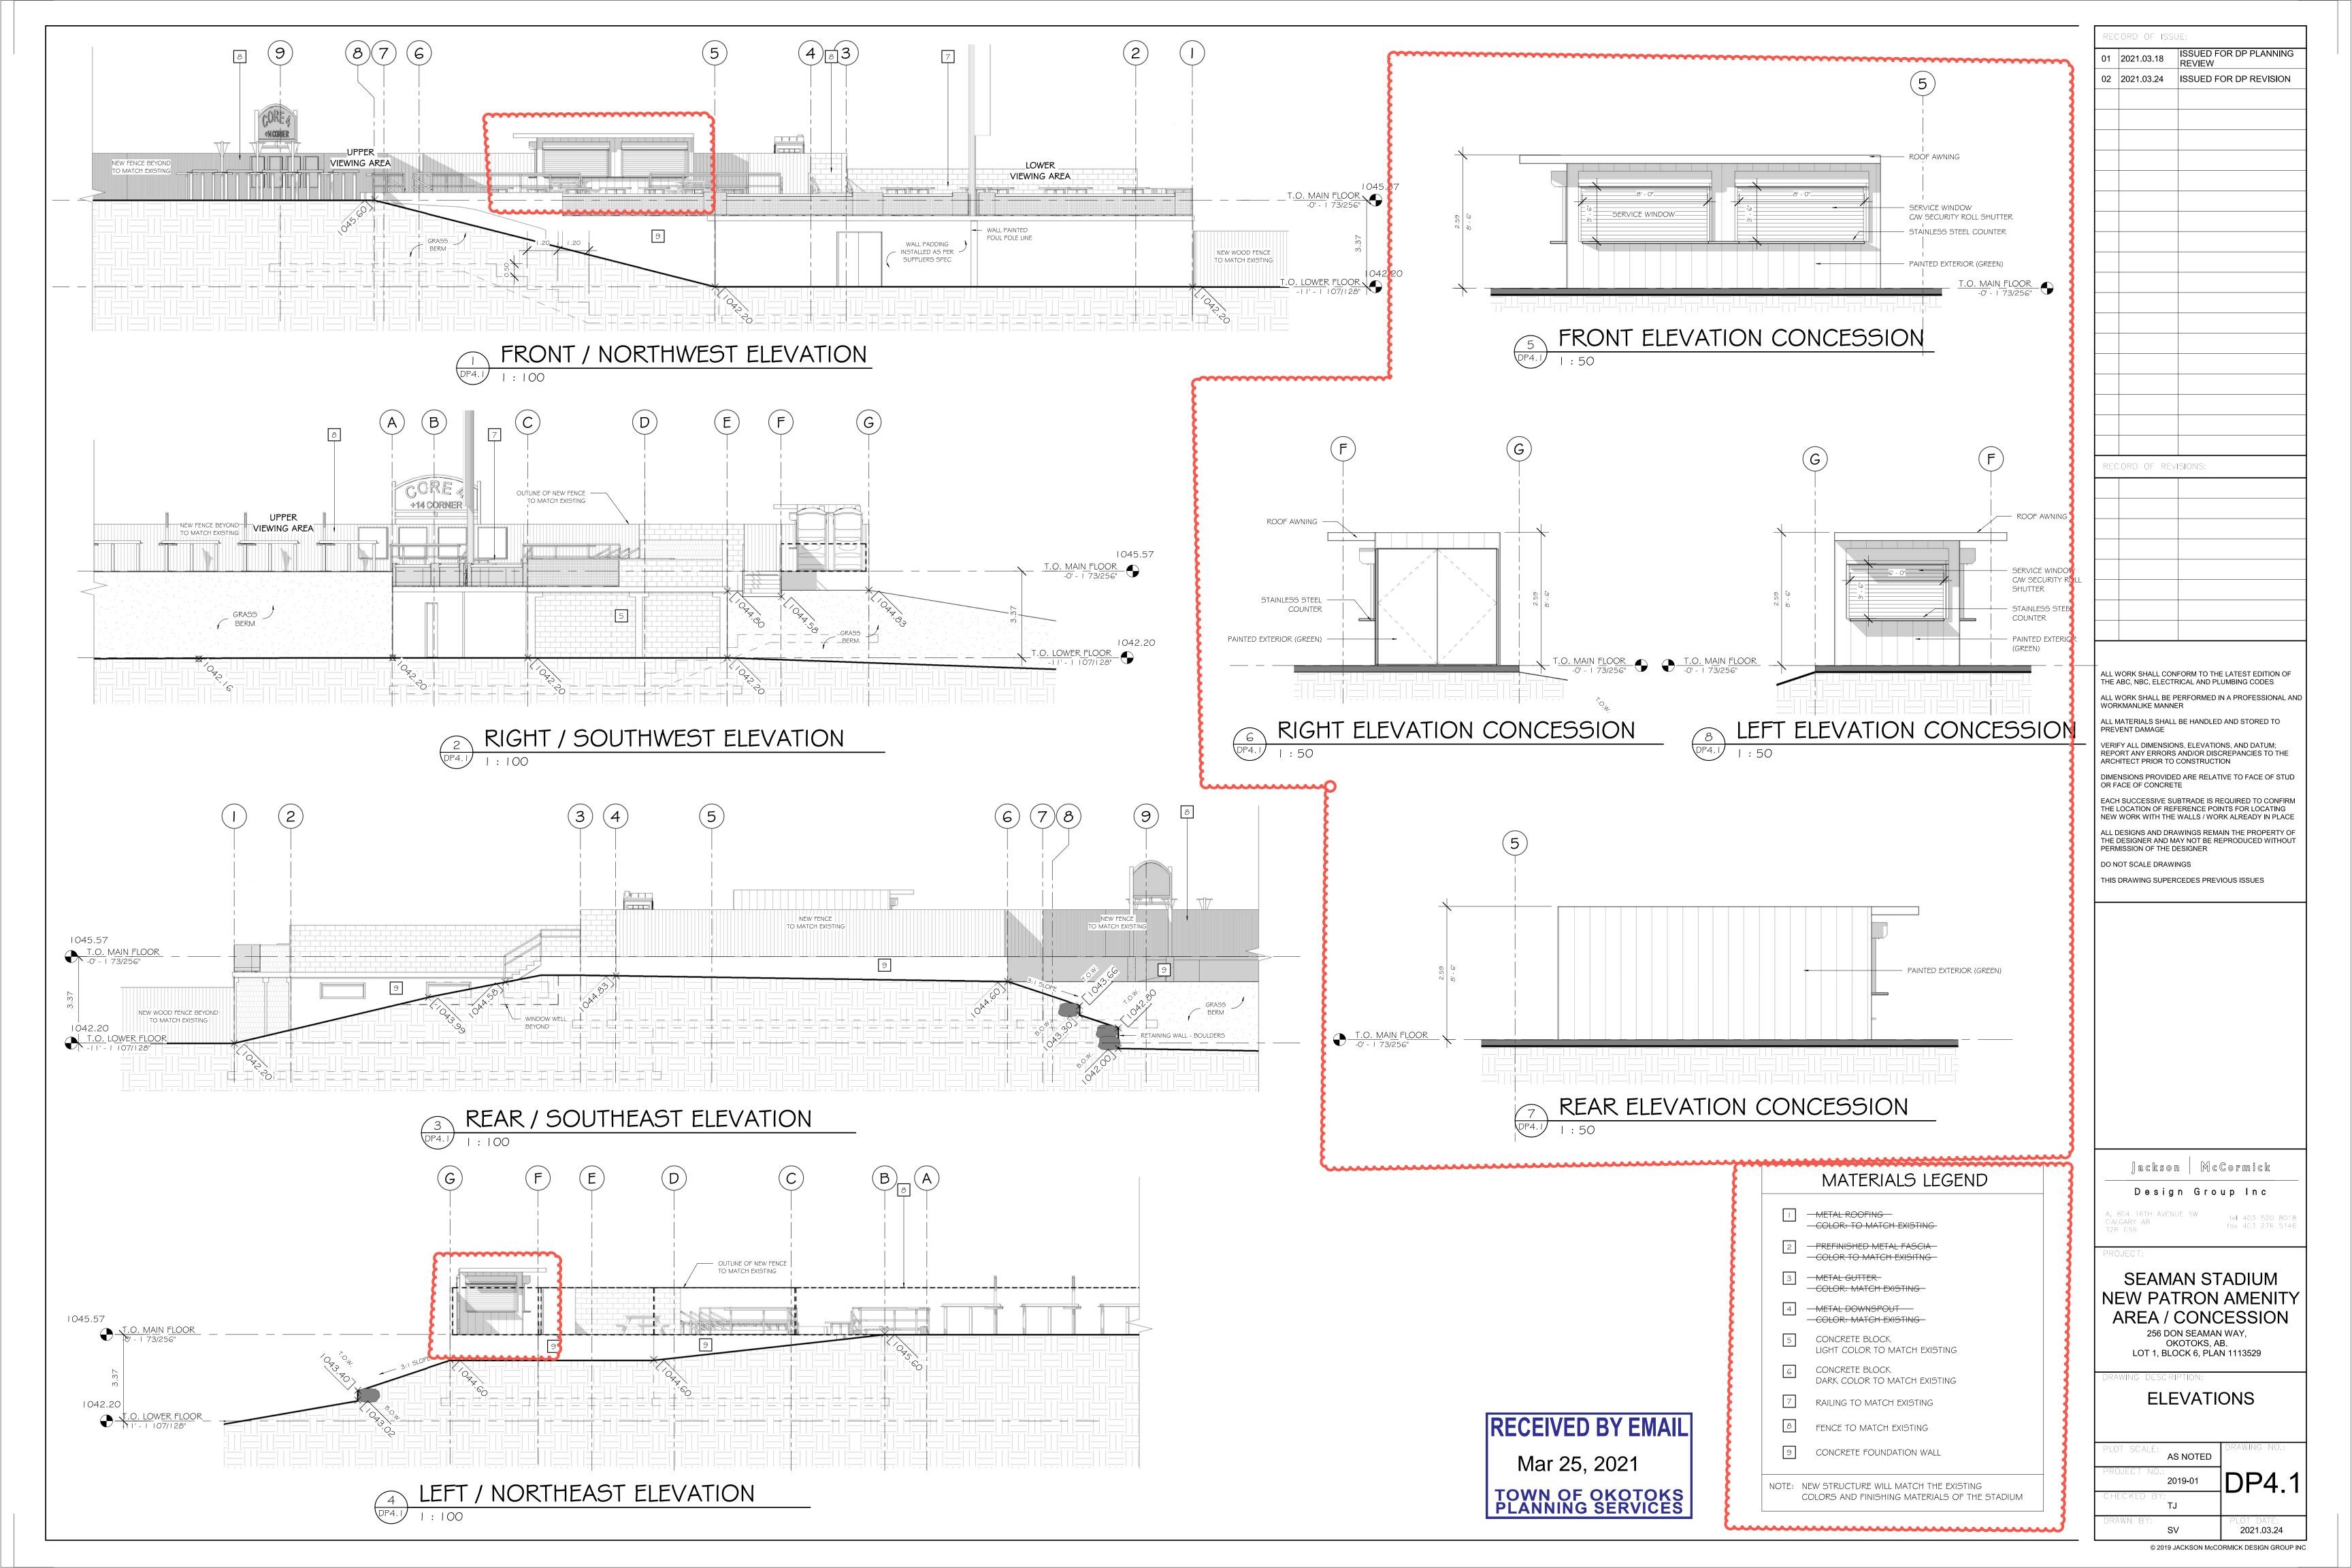

LOWER FLOOR PLAN

| PLOT SCALE: AS NOTED | DRAWING NO.:             |
|----------------------|--------------------------|
| PROJECT NO.: 2019-01 | DP2.1                    |
| CHECKED BY:          |                          |
| DRAWN BY:            | PLOT DATE:<br>2021 03 24 |

tel 403 520 8018 fax 403 276 5146

SEAMAN STADIUM **NEW PATRON AMENITY** AREA / CONCESSION

OKOTOKS, AB. LOT 1, BLOCK 6, PLAN 1113529

UPPER FLOOR PLAN

| PLOT SCALE: AS NOTED | DRAWING NO.:                    |
|----------------------|---------------------------------|
| PROJECT NO.: 2019-01 | DP2.2                           |
| CHECKED BY:<br>TJ    | <b>-</b>                        |
| DRAWN BY:<br>SV      | PLOT DATE:<br><b>2021.03.24</b> |