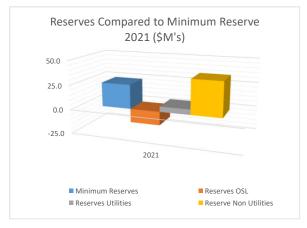

| Town Reported Balances                                                             |        |              |               |               |
|------------------------------------------------------------------------------------|--------|--------------|---------------|---------------|
| GRANTS                                                                             | 17.241 | 9.706        | 22.063        | 4.883         |
| RESERVES (See Chart)                                                               | 36.430 | 10.622       | <u>20.030</u> | 27.022        |
|                                                                                    | 53.670 | 20.328       | 42.093        | 31.905        |
| Town Restated Balances                                                             |        |              |               |               |
| RESERVES OSL IMPACT (See Chart)                                                    | -7.337 | 3.130        | 9.919         | -14.126       |
| GRANTS                                                                             | 17.241 | 9.706        | 22.063        | 4.883         |
| RESERVES w/o RESERVES OSL<br>(See Chart Split between Utilities and Non Utilities) | 43.767 | <u>7.492</u> | <u>10.111</u> | <u>41.148</u> |
|                                                                                    | 61.007 | 17.198       | 32.174        | 46.031        |