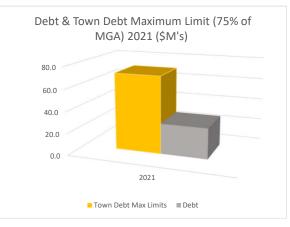

| 53.670 | 20.328       | 42.093        | 31.905        |
| Town Restated Balances                                                             |        |              |               |               |
| RESERVES OSL IMPACT (See Chart)                                                    | -7.337 | 3.130        | 9.919         | -14.126       |
| GRANTS                                                                             | 17.241 | 9.706        | 22.063        | 4.883         |
| RESERVES w/o RESERVES OSL<br>(See Chart Split between Utilities and Non Utilities) | 43.767 | <u>7.492</u> | <u>10.111</u> | <u>41.148</u> |
|                                                                                    | 61.007 | 17.198       | 32.174        | 46.031        |





Budget

2021