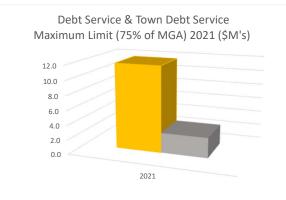

| 53.670 | 20.328       | 42.093        | 31.905        |
| Town Restated Balances                                                             |        |              |               |               |
| RESERVES OSL IMPACT (See Chart)                                                    | -7.337 | 3.130        | 9.919         | -14.126       |
| GRANTS                                                                             | 17.241 | 9.706        | 22.063        | 4.883         |
| RESERVES w/o RESERVES OSL<br>(See Chart Split between Utilities and Non Utilities) | 43.767 | <u>7.492</u> | <u>10.111</u> | <u>41.148</u> |
|                                                                                    | 61.007 | 17.198       | 32.174        | 46.031        |





Budget

2021